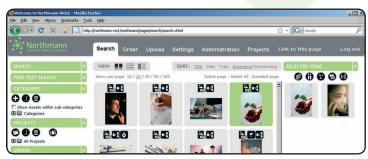

## Web Interface

- Distribute assets worldwide instantly
- Collaborate securely between different users and groups
- Download low resolution placeholder files for remote work and automatic replacement
- Download original files (for additional work)
- Get processed images in target profile, size, format, cropped etc.
- Upload assets
- Manage workflows
- Manipulate metadata
- Privilege and role based security