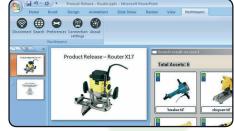

#### Office - PowerPoint & Word

- Connect to Database
- Search, select
- Drag and drop to page or box
- Set maximum size of image
- Images are automatically converted to the correct size \$ resolution for Powerpoint or Word