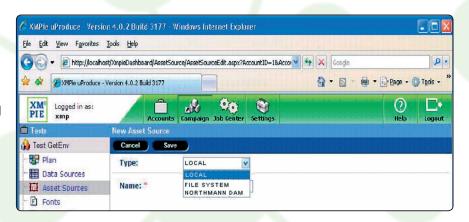

## **DIGITAL ASSET MANAGEMENT**

Basic Northmann system for XMPie includes one database and one administration client

## **Benefits**

- Single asset for all applications
- Metadata manipulation
- Search, select and manage assets
- XMPie only processes approved assets
- XMPie would always retrieve the current (correct) version of asset