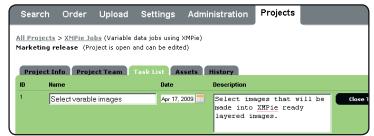

## Web Interface

- Distribute assets worldwide instantly
- Collaborate securely between different users and groups
- Download low resolution placeholder files for remote work and automatic replacement
- Download original files (for additional work)
- Get processed images in target profile, size, format, cropped etc.
- Upload assets
- Manage workflows
- Manipulate metadata
- Privilege and role based security